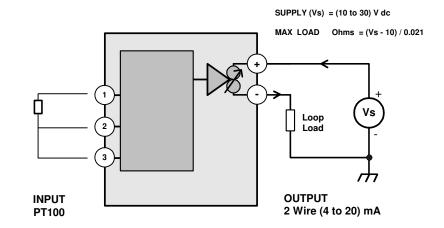

ABSOLUTE MAXIMUM CONDITIONS ( To exceed may cause damage to the unit) :-

Supply Voltage Current with over voltage Input Voltage Ambient

 $\pm$  30 V dc  $\,$  (Protected for over voltage and reverse connection) ± 100 mA ±3 V between any terminals Temperature (-40 to 85) ℃ Humidity (10 to 95) % RH (Non condensing)

## ELECTRICAL INSTALLATION

TURN OFF SUPPLY BEFORE WORKING ON ANY ELECTRICAL CONNECTION

Screw Driver

INPUT CONNECTION

PT100 wire must be equal length and type . To maintain CE compliance cable length must be less than 3Metres.

#### OUTPUT CONNECTION

Use twisted pair or screened cables for cable lenghts greater than 30 Metres. Max cable lenght 1000 Metres. Ensure loop is grounded at one point.