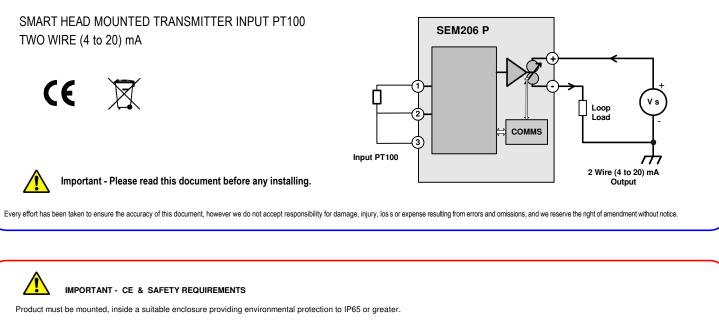

## ELECTRICAL INSTALLATION

TURN OFF SUPPLY BEFORE WORKING ON ANY ELECTRICAL CONNECTION

Screw Driver

INPUT CONNECTION

PT100 wire must be equal length and type . To maintain CE compliance cable length must be less than 3Metres.

#### OUTPUT CONNECTION

Use twisted pair or screened cables for cable lenghts greater than 30 Metres. Max cable lenght 1000 Metres. Ensure loop is grounded at one point.