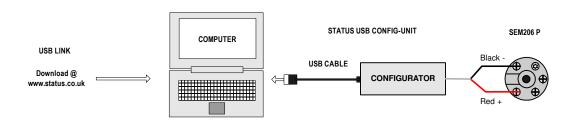

## RECEIVE AND UNPACKING

Please inspect the packaging and instrument thoroughly for any signs of transit damage. If the instrument has been damaged, please notify your supplier immediately.

IMPORTANT Do not attempt to configure the SEM206 P when connected to a loop supply.

The following parameter can be configured by simply entering as prompted by the software package.

· Low range

High range Units (℃, °F)

· Burnout (direction of output current on sensor burnout)